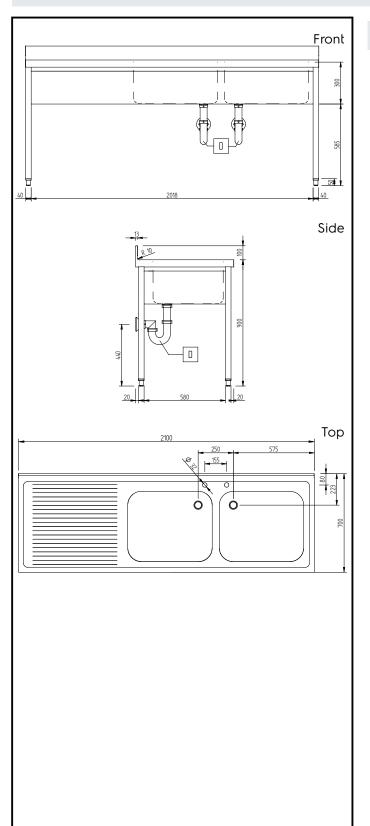

## Key Information:

| External dimensions, Width:  |      |
|------------------------------|------|
| 134071 (GLG2126SXE)          | 2100 |
| External dimensions, Depth:  | 700  |
| External dimensions, Height: | 1000 |
| Upstand Dimensions, Height:  | 100  |
| Upstand Dimensions, Depth:   | 13 m |
| Upstand Dimensions, Radius:  | R=10 |
| Bowls number                 | 2    |
| Bowl dimensions              | 600  |
| Worktop thickness:           | 50 n |
| Net weight:                  | 52 k |
|                              |      |

2100 mm 700 mm 1000 mm 13 mm R=10 2 600x500xH300 50 mm 52 kg

PLUS - Static Preparation 2100 mm Sink Unit with 2 Bowls - Left Drain

The company reserves the right to make modifications to the products without prior notice. All information correct at time of printing.