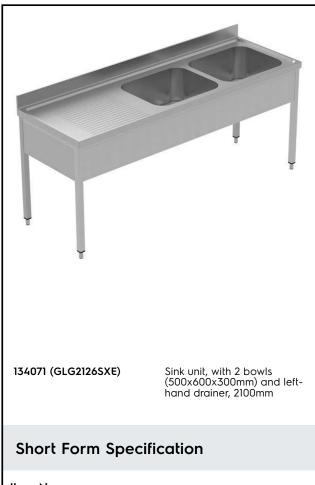

# Electrolux PROFESSIONAL

PLUS - Static Preparation 2100 mm Sink Unit with 2 Bowls -Left Drain

#### Item No.

Enhanced stability and solid construction thanks to the welded frame and legs. The 50mm high worktop in 304 AISI stainless steel, with Scotch Brite finishing 10/10 mm in thickness, has antidrip edges, welded corners and overflow rim along the top. 2 welded and polish sink bowls in 304 AISI stainless steel supplied with overflow pipe and 2" drain hole. Upstand h=100mm with 10mm radius corner covered on the back with AISI 304 stainless steel spot welded profile. Square section legs and height adjustable feet (-20/+30 mm) in 304 AISI stainless steel.

### Construction

- Welded frame and legs.
- Worktop with 50mm high profile, is in stainless steel Scotch Brite finishing, 10/10 in thickness with anti-drip edges and welded corners and overflow rim along the top.
- Sink bowl is sound-deadened, in polish stainless steel overflow pipe and 2" drain hole.
- Drainers are sound-deadened with stainless steel reinforcement bars.
- Upstand back completely covered with Stainless Steel welded profile.
- Square section legs (40x40mm, 10/10 in thickness) and height-adjustable feet (-20/+30mm).
- Accessories:-set of castors as alternative to the feet, can be fitted as optional.
- Constructed entirely in 304 AISI stainless steel.